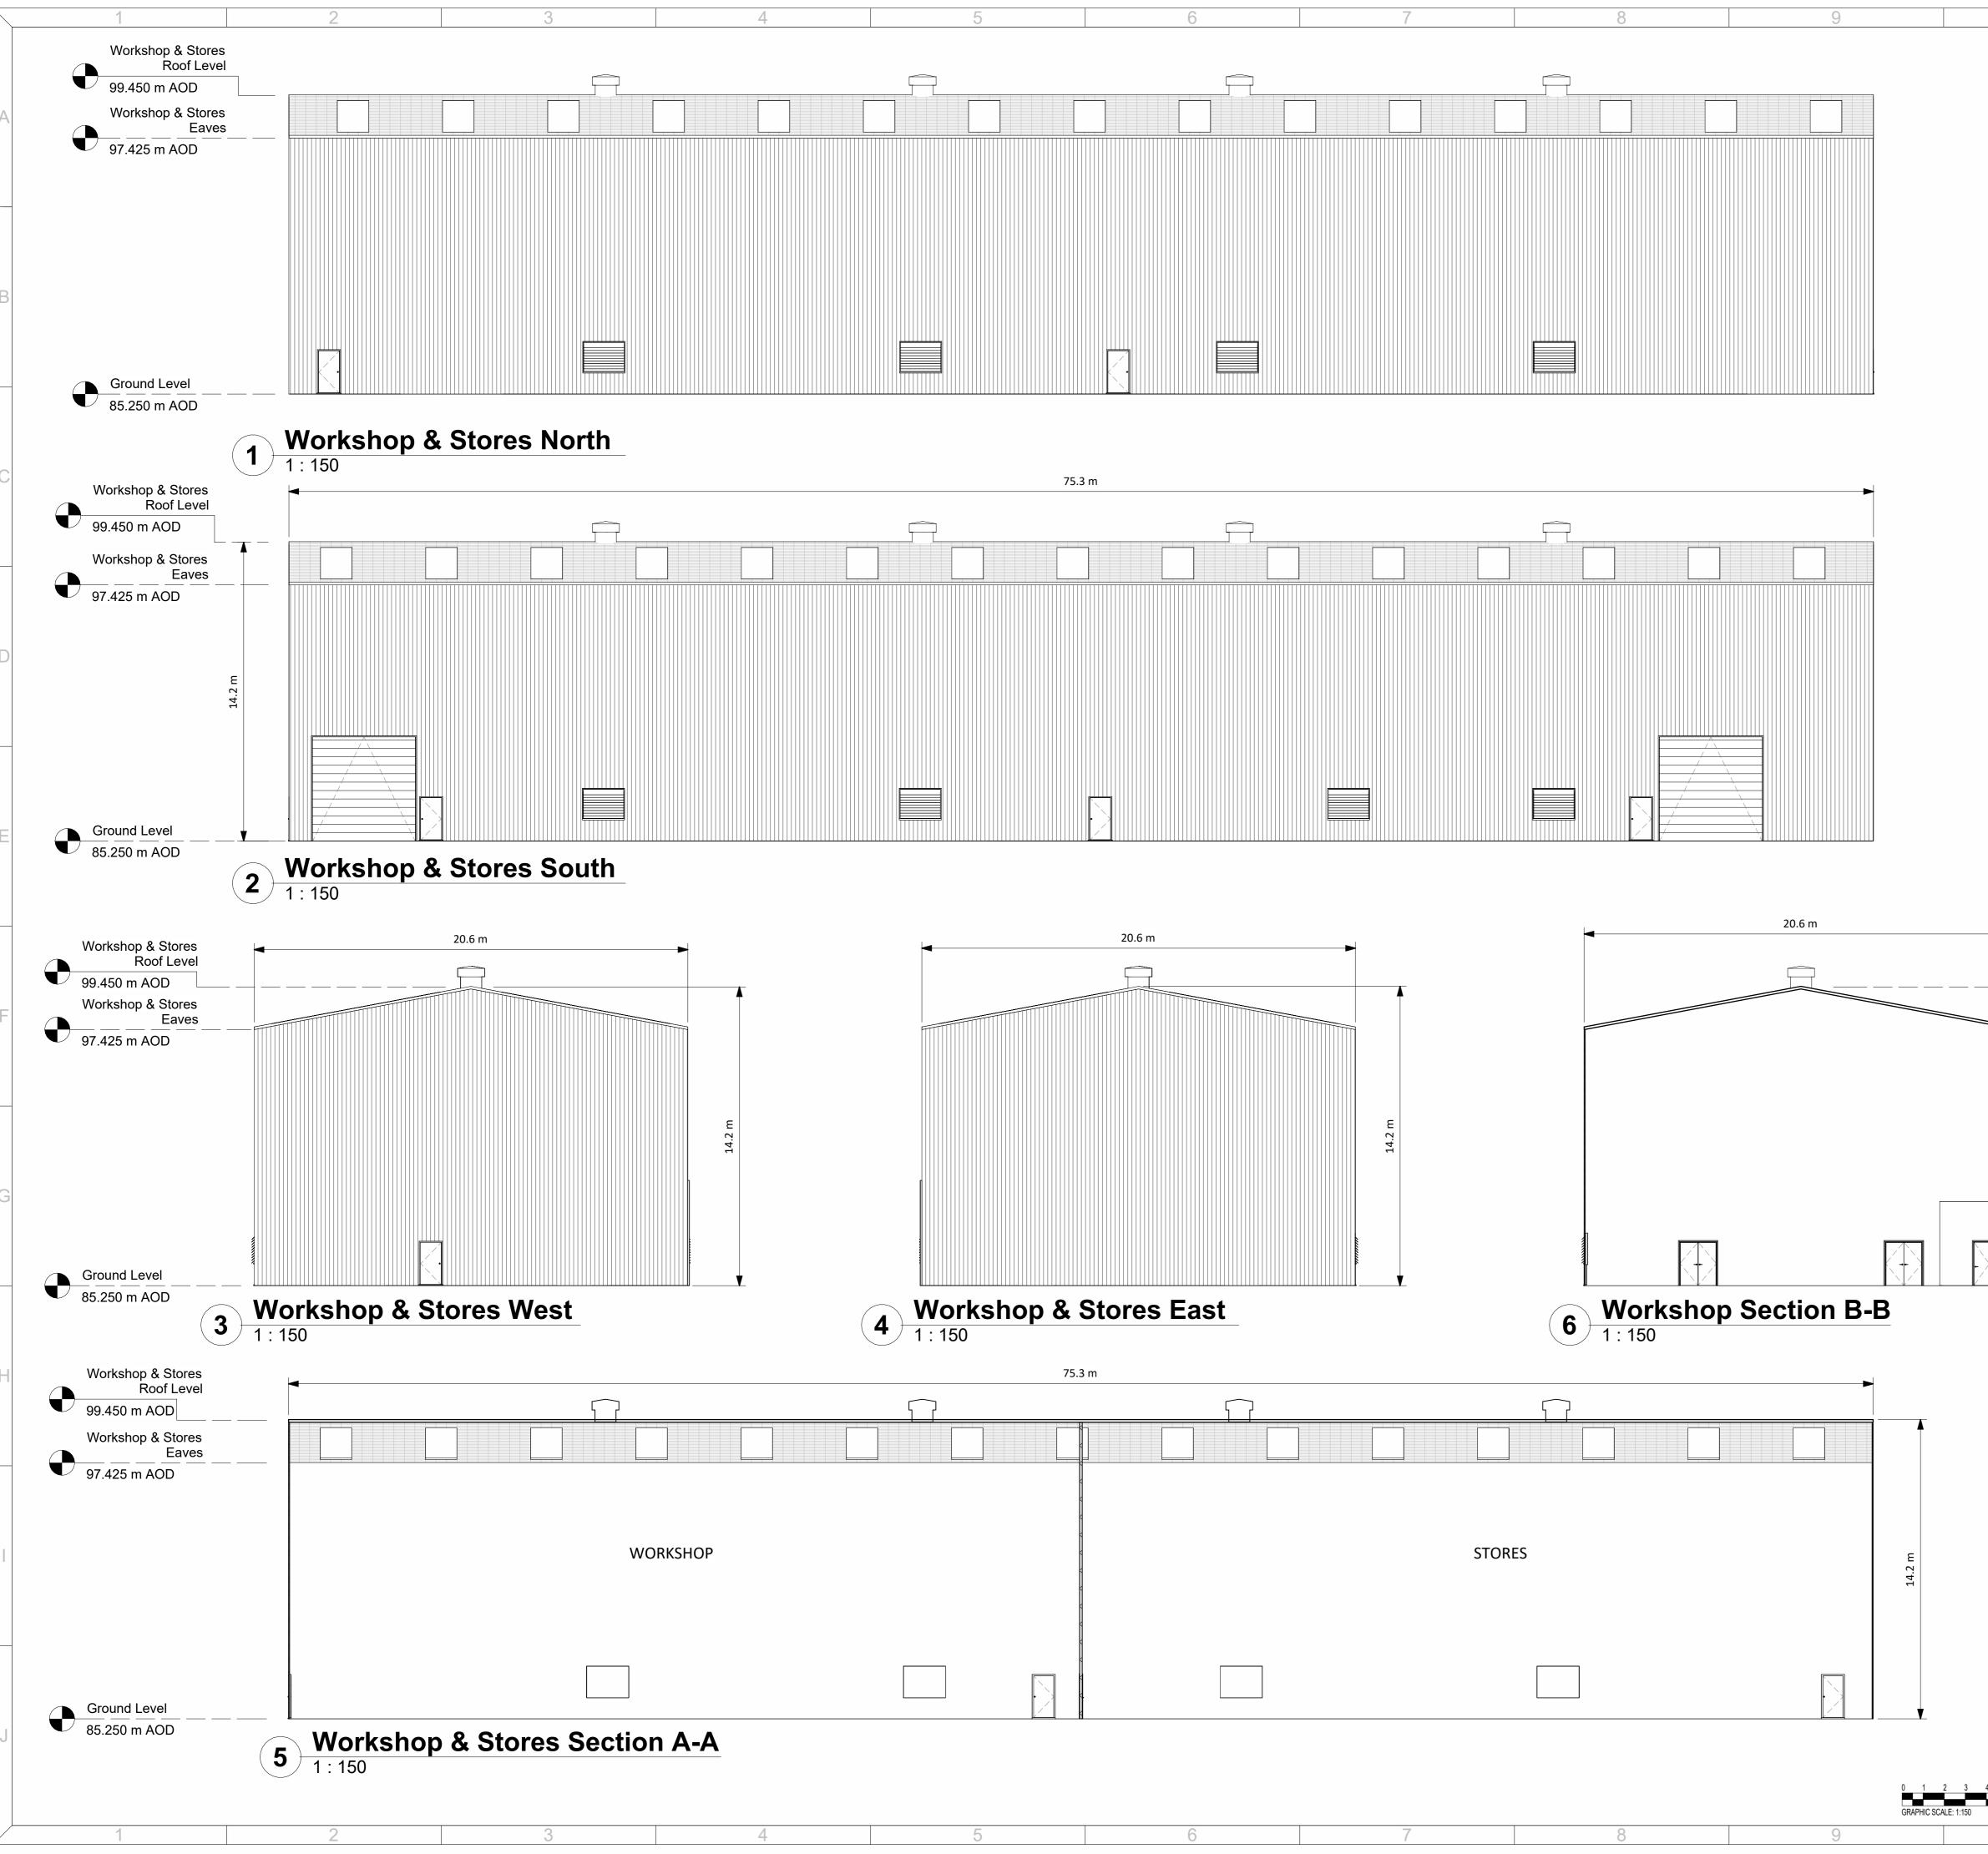

| 10                                                                       | 11                                                                                                                                                            | 12                                                                                                                                                                                                                              | / |
|--------------------------------------------------------------------------|---------------------------------------------------------------------------------------------------------------------------------------------------------------|-----------------------------------------------------------------------------------------------